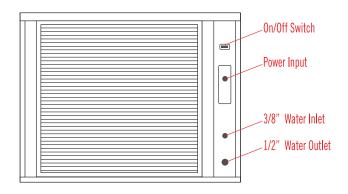

#### **ELECTRIC** -

115V / 60Hz / 1Ph (230V / 50-60Hz / 1Ph is available as an option) 6' (2m) NEMA 5-15P cord set inculded

NEMA 5-15P

#### OPERATING REQUIREMENTS -

| Ambient Air Temperature Ra   | nge 50° to 100°F (10° to 38°C) |
|------------------------------|--------------------------------|
| Water Temperature Range      | 41° to 90°F (5° to 32°C)       |
| Water Usage per 100 lbs of i | ce 16 Gallons (60.6L)          |
| Water Supply Line Connectio  | n 3/8" FPT                     |
| Water Pressure Range:        |                                |
| Min PSI 15                   | Max PSI80*                     |
| Min Bar 1.0                  | Max Bar5.5                     |