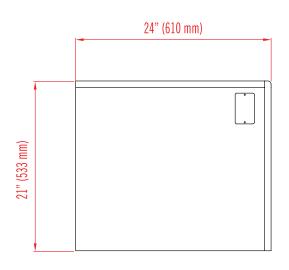

#### HALF DICE CUBE MIM475H)

| МО  | DEL           | EXTERNAL<br>Dimensions                  | DAILY<br>ICE PRODUCTION<br>(70°F Air / 50°F Water) | COMPATIBLE MAXX ICE<br>Storage bins | NET WEIGHT /<br>Shipping Weight    | AMP DRAW<br>(Making / Harvesting) | REFRIGERANT<br>And Charge Size | ELECTRICAL        |
|-----|---------------|-----------------------------------------|----------------------------------------------------|-------------------------------------|------------------------------------|-----------------------------------|--------------------------------|-------------------|
| MIN | <b>/</b> 1452 | 30" x 24" x 21"<br>(762 x 610 x 533 mm) | 460 lbs (209 kg)                                   | BIN650 / BIN950                     | 130 lbs (59 kg)<br>148 lbs (67 kg) | 12.4A / 15.3A                     | R-404a<br>24.5 oz (695 g)      | 115V / 60Hz / 1Ph |
| MIM | 475H          | 30" x 24" x 21"<br>(762 x 610 x 533 mm) | 475 lbs (215 kg)                                   | BIN650 / BIN950                     | 130 lbs (59 kg)<br>148 lbs (67 kg) | 12.4A / 15.3A                     | R-404a<br>24.5 oz (695 g)      | 115V / 60Hz / 1Ph |